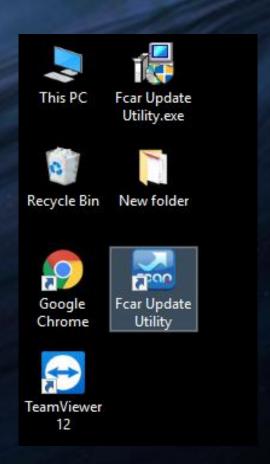

#### Download and install the Fcar Utility on PC

Please decompress the exe file and install the update tool on your PC desktop.
It will show the icon when installation finished.