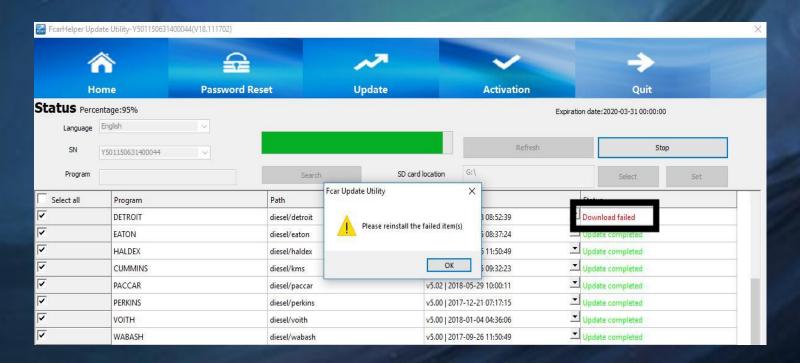

> If there is tip shown "please reinstall the failed item(s)", please click "OK" first.

Please" refresh "and "update the selected item" again as following picture .