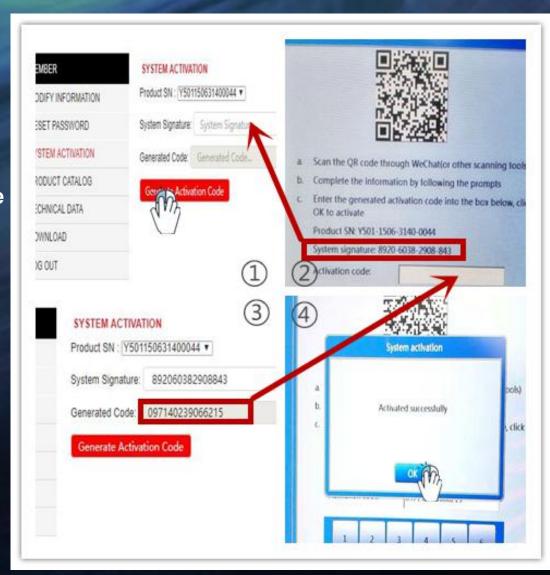

#### How to activate the scanner by website

Login the member center then you'llsee the member page as picture ①;

Click "System activation" at the left ,fill in the "System Signature (pic ②) "then click "Generate activation code";

Input the Activation code (pic ③) into Fcar scanner system activation page as picture ②;

Click "OK" and the activation completed same as picture 4; If any question ,pls contact us.