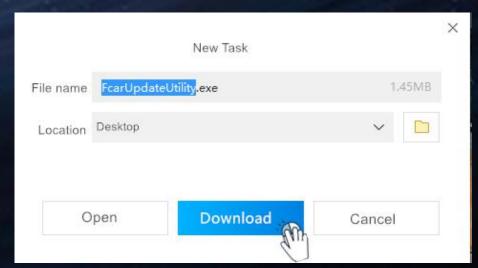

#### Download and install the Fcar Utility on PC

Please decompress the exe file and install the update tool on your PC desktop.
It will show the icon when installation finished.