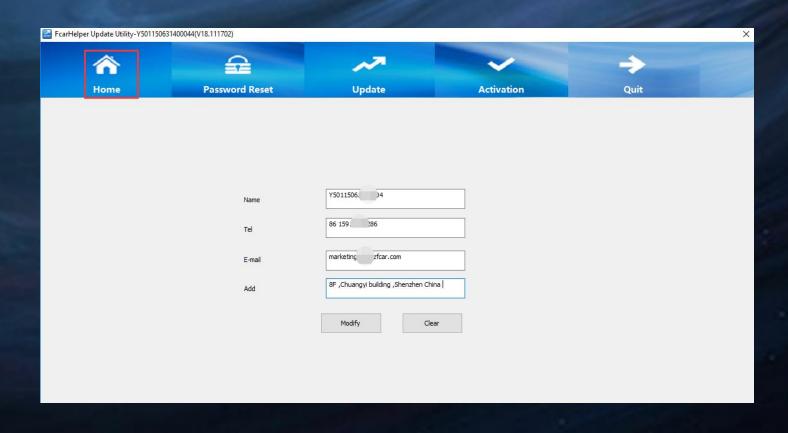

#### Home Page

This page will show you the details contact information when you registered . If need modify ,you can deal with it by yourself here or contact with us .