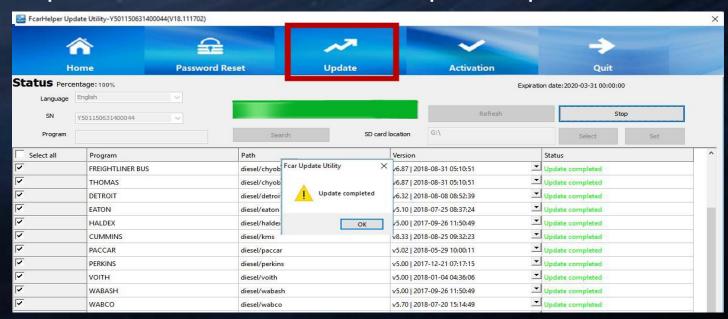

## Software latest version update

- ✓ Please follow the steps ①②③ in the above picture;
- ✓ Please waiting for all the software update status to become green and the process bar to complete. It will be succeed when it shows "update completed"

> If there is tip shown "please reinstall the failed item(s)", please click "OK" first.

Please" refresh "and "update the selected item" again as following picture .