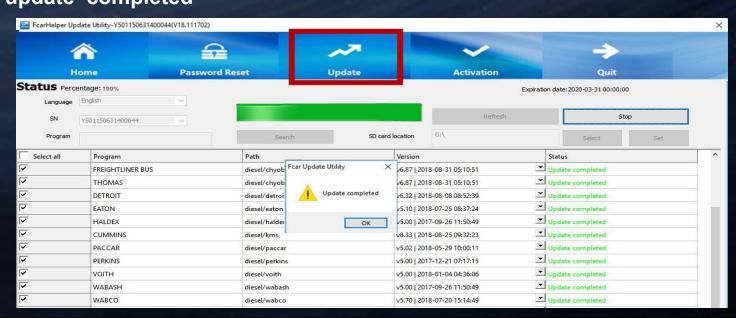

## Software latest version update

- ✓ Please follow the steps ①②③ in the above picture;
- ✓ Please waiting for all the software update status to become green and the process bar to complete. It will be succeed when it shows "update completed"