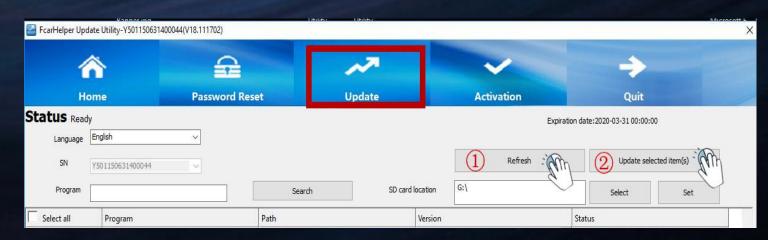

## Software latest version update

- ✓ Please follow the steps ①②③ in the above picture;
- ✓ Please waiting for all the software update status to become green and the process bar to complete. It will be succeed when it shows "update completed"

> If there is tip shown "please reinstall the failed item(s)", please click "OK" first.

Please" refresh "and "update the selected item" again as following picture .