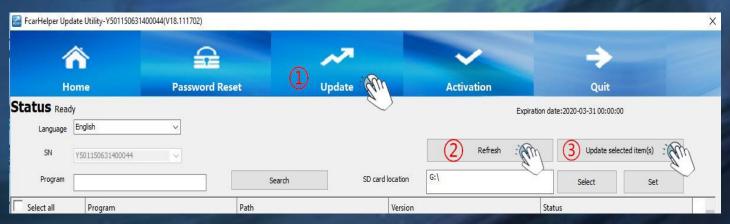

## Software latest version update

- ✓ Please follow the steps ①②③ in the above picture;
- ✓ Please waiting for all the software update status to become green and the process bar to complete. It will be succeed when it shows "update completed"

> If there is tip shown "please reinstall the failed item(s)", please click "OK" first.

Please" refresh "and "update the selected item" again as following picture .