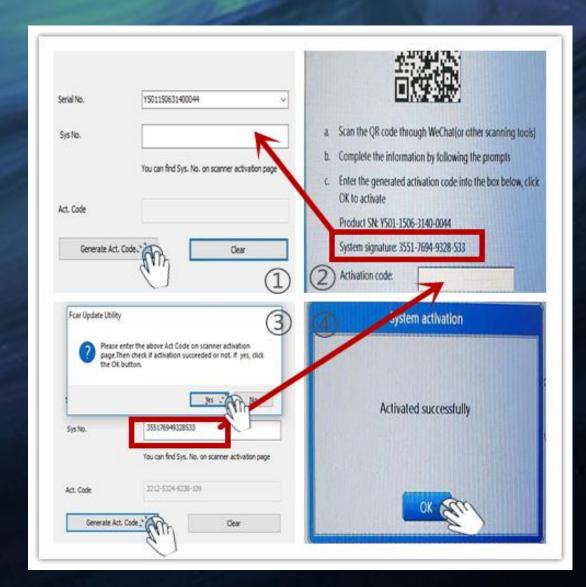

#### Activation Page

Login on the update tool and choose menu "Activation", you'llsee the member page as picture ①;

Click "System activation" on the scanner main menu; Get the "System Signature (pic 2)" and input the code to pic 1

Click"Generate Act. code" and select "Yes" as pic ③.
Input the Activation code (pic ③) to Fcar scanner system activation page as picture ②;

Click "OK" and the activation completed same as pic 4; If any question ,pls contact us .