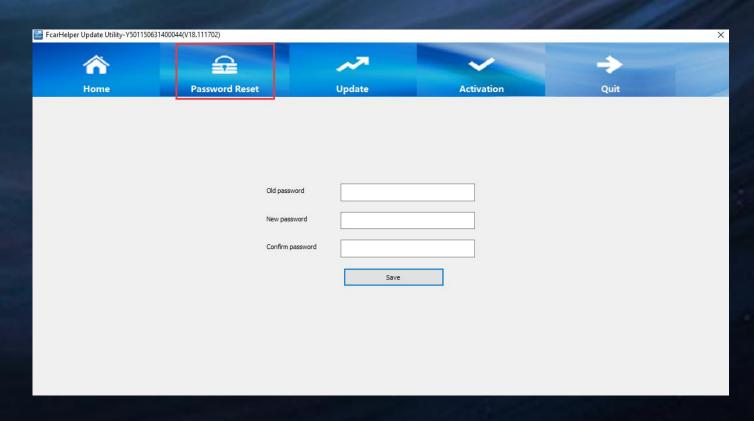

#### Account password

- ✓ Here you can modify the account password in the case of the exsited password is trivial or hard to remember
- ✓ But you have forgot the password, please contact with us.