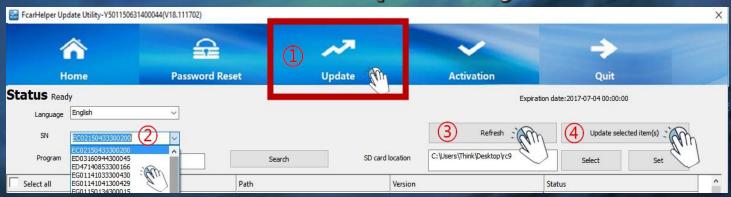

#### Software latest version update by Distributors

- ✓ Please follow the steps ①②③④ in the above picture ;
- ✓ Here added the serial number list distributors managed;
- ✓ Please wait for all the software update status to become green and the process bar to complete. It will be succeed when it shows "update completed".