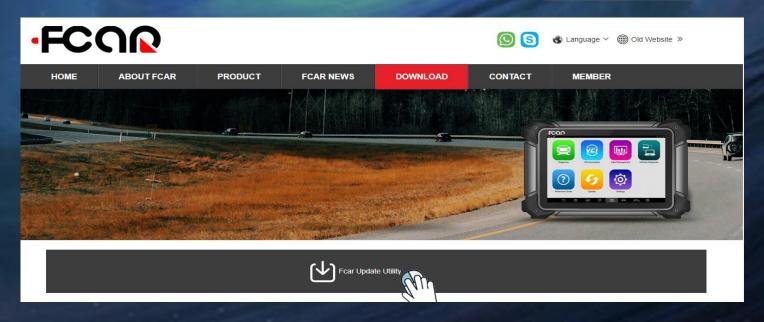

#### Step 1: Download and install the Fcar Utility on PC

Website: www.fcar.com

#### Download and install the Fcar Utility on PC

Please decompress the exe file and install the update tool on your PC desktop.
It will show the icon when installation finished.