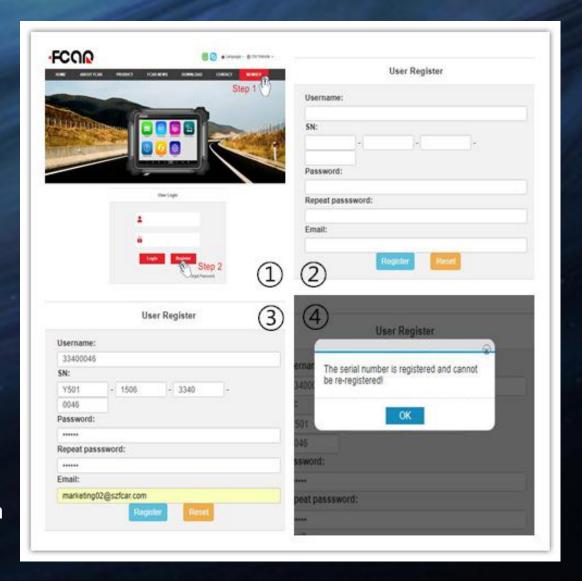

## How to register as a member by website

- www.fcar.com
- Click menu" Member "--"Register" same as picture ①;
- Fill in all the blank as picture2 shown;
- Click "Register "after all information completed as picture 3
- Press "OK" after registeration was successfull and Login .
- Please check the scanner information and register again if the note shown as picture