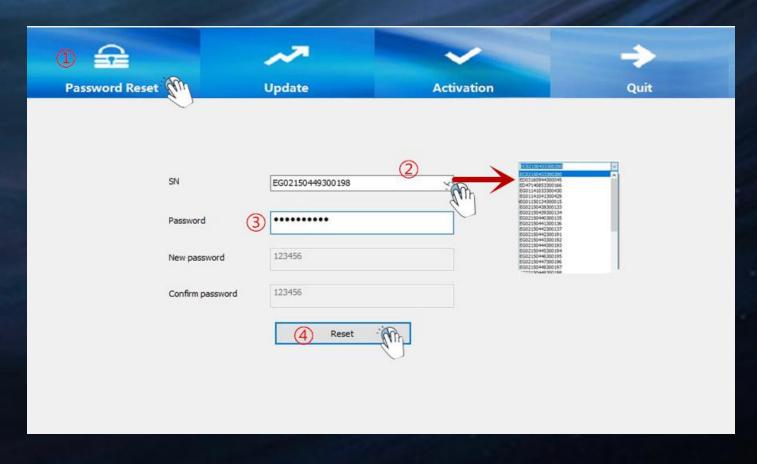

#### Account password modified by Distributors

- Click menu "Password Reset";
- 2 Choose the customer's scanner serial number from list;
- ③ Input the distributor account passward to get the authority to reset the passward you have chosen.
- 4 Please confirme and select "Reset".